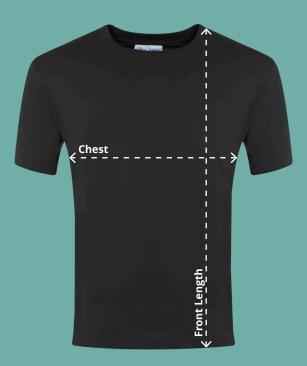

## Chest (At 2cm from under arm)

Measure across the chest at 2cm below the underarm with the garment laid flat.

**Front Length (Side neck point to hem)** Measure from the side neck point of the shoulder down to the hemline.

Champion T Code: AAAA112040 (3TC)

| Champion T        |    |      |     |     |      |       |      |      |      |      |      |
|-------------------|----|------|-----|-----|------|-------|------|------|------|------|------|
| To fit age        | 2  | 3/4  | 5/6 | 7/8 | 9/10 | 11/13 |      |      |      |      |      |
| To fit size       |    |      |     |     |      |       | S    | М    | L    | XL   | XXL  |
| Chest (cm)*       | 30 | 32   | 34  | 37  | 40   | 45    | 50   | 53   | 56   | 61   | 67   |
| Front length (cm) | 40 | 41.5 | 45  | 48  | 53.5 | 60    | 69.5 | 72.5 | 75.5 | 77.5 | 80.5 |

**\*Please note these are garment measurements - NOT body measurements.** PLEASE NOTE THAT GARMENT MEASUREMENTS AND SIZE ARE A GUIDELINE TO BRITISH STANDARD SIZING.